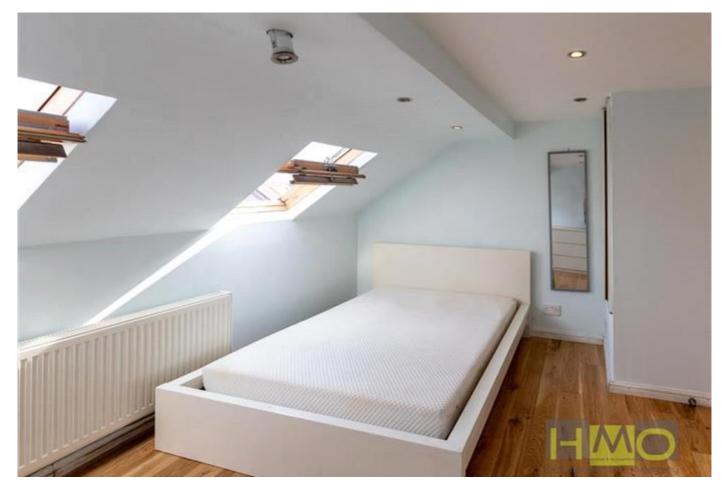

Darwin Road W5 £750 pcm

Large double bedroom to rent in Ealing, Fully Furnished. Great natural light. Perfect for students or younger professionals The house has several bathrooms so you would be sharing only with one other person and a well equipped kitchen, nice garden to relax.

- Large Double Room
- Fitted Kitchen
- Integrated Appliances
- Wooden Floors
- Bills Included
- Double Glazing
- Drive way parking
- Complimentary fortnightly cleaner
- Rear garden