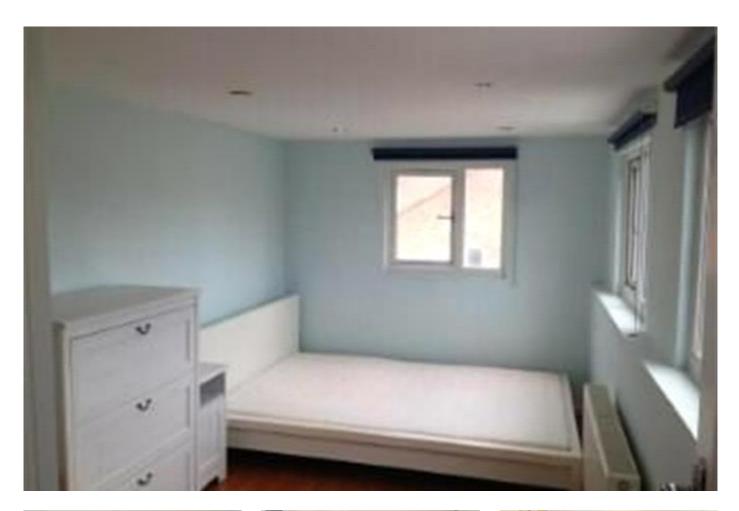

Large double bedroom to rent in Ealing, Fully Furnished.
Great natural light. Perfect for students or younger professionals
The house has several bathrooms so you would be sharing only with one other person and a well equipped kitchen, nice garden to relax.

- Large Double Room
- Fitted Kitchen
- Integrated Appliances
- Wooden Floors
- · Bills Included
- · Double Glazing
- Drive way parking
- Complimentary fortnightly cleaner
- Rear garden