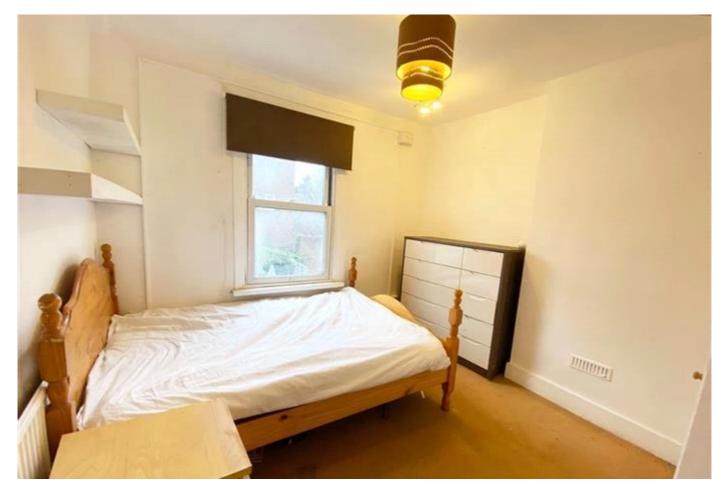

Darwin Road W5 £675 pcm

Large double bedroom to rent in Ealing, Fully Furnished. Great natural light. Perfect for students or younger professionals The house has several bathrooms so you would be sharing only with one other person and a well equipped kitchen, nice garden to relax.

- Large Double Room
- Fitted Kitchen
- Integrated Appliances
- Wooden Floors
- Bills Included
- Double Glazing
- Drive way parking
- Complimentary fortnightly cleaner
- Rear garden