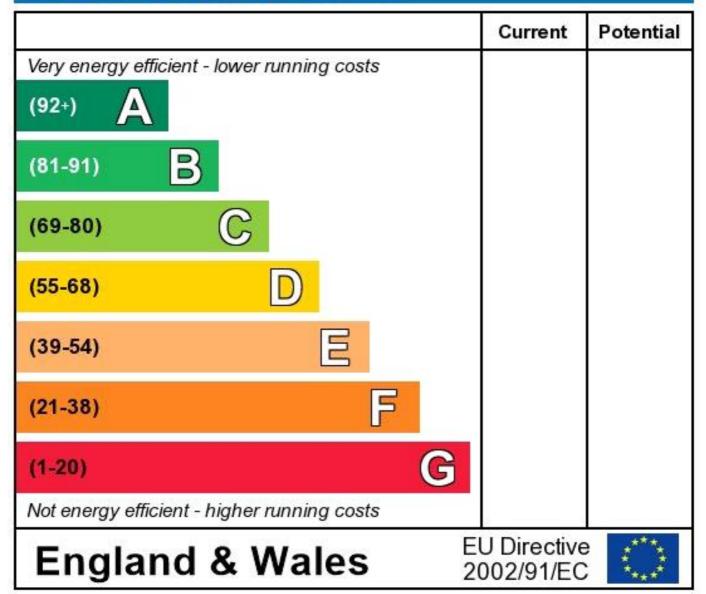

## **Energy Efficiency Rating**

The energy efficiency rating is a measure of the overall efficiency of a home. The higher the rating the more energy efficient the home is and the lower the fuel bills will be.